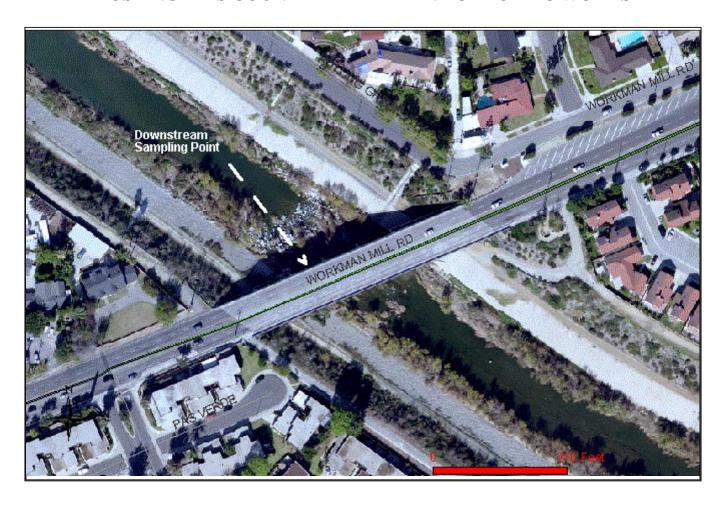

## LOS ANGELES COUNTY DEPARTMENT OF PUBLIC WORKS

NOTES:

Figure 2-Downstream sampling point (#3) located on the south bank of San Jose

Creek directly below the south-bound lanes of Workman Mill Road Bridge over San

Jose Creek; sampling point #3 located about .6 mile w/o sampling point #2.

San Jose Creek SBC Cleanout Spring 2013-WQ Monit (Printed using View LA 20-Feb-13)

ata contained in this map is produced in whole or part from the Thomas Bros. Maps® digital database. This map is copyrighted, and reproduced with permission granted by Thomas